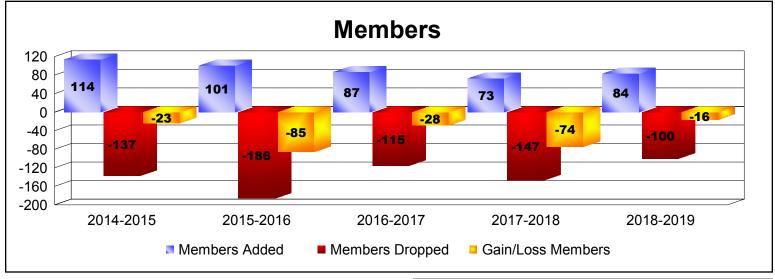

## **District 36 E OREGON**

| Year      | New<br>Clubs | Dropped<br>Clubs | Gain/<br>Loss<br>Clubs | New<br>Members | Charter<br>Members | Reinstate<br>Members | Transfer<br>Members | Total<br>Member<br>Added | Total<br>Members<br>Dropped | Gain/<br>Loss<br>Members |
|-----------|--------------|------------------|------------------------|----------------|--------------------|----------------------|---------------------|--------------------------|-----------------------------|--------------------------|
| 2014-2015 | 0            | -1               | -1                     | 100            | 7                  | 4                    | 3                   | 114                      | -137                        | -23                      |
| 2015-2016 | 0            | -4               | -4                     | 80             | 2                  | 11                   | 8                   | 101                      | -186                        | -85                      |
| 2016-2017 | 0            | 0                | 0                      | 76             | 0                  | 5                    | 6                   | 87                       | -115                        | -28                      |
| 2017-2018 | 0            | -1               | -1                     | 63             | 1                  | 6                    | 3                   | 73                       | -147                        | -74                      |
| 2018-2019 | 0            | 0                | 0                      | 67             | 1                  | 11                   | 5                   | 84                       | -100                        | -16                      |
| Average   | 0            | -1               | -1                     | 77             | 2                  | 7                    | 5                   | 92                       | -137                        | -45                      |