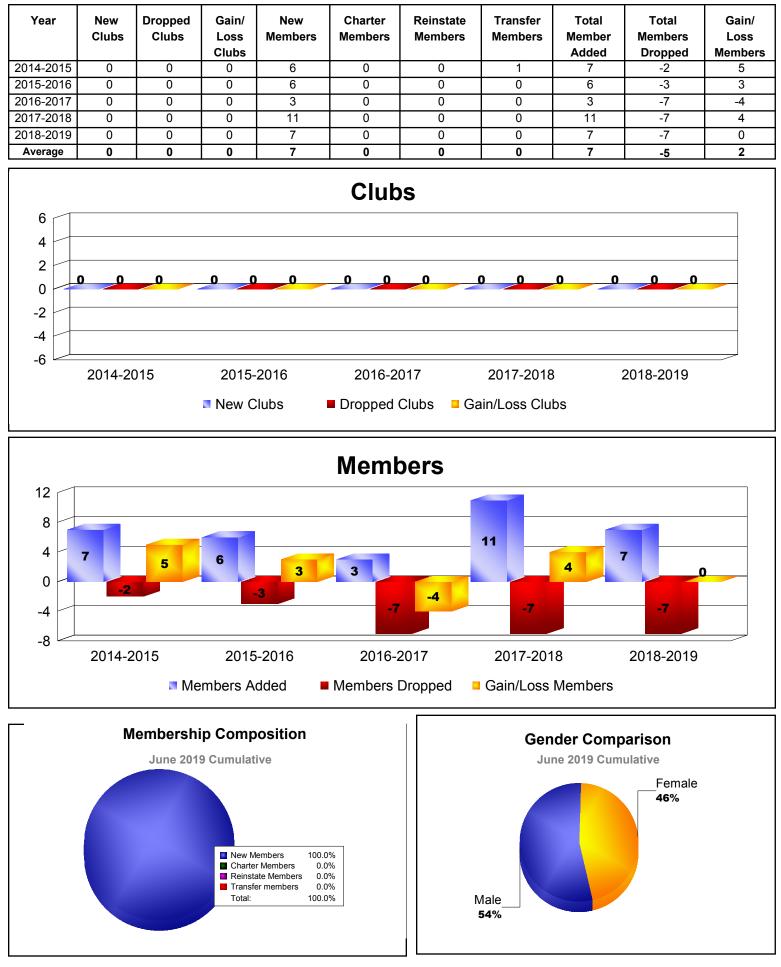

## **District 36 E OREGON**

| Year      | New<br>Clubs | Dropped<br>Clubs | Gain/<br>Loss<br>Clubs | New<br>Members | Charter<br>Members | Reinstate<br>Members | Transfer<br>Members | Total<br>Member<br>Added | Total<br>Members<br>Dropped | Gain/<br>Loss<br>Members |
|-----------|--------------|------------------|------------------------|----------------|--------------------|----------------------|---------------------|--------------------------|-----------------------------|--------------------------|
| 2014-2015 | 0            | -1               | -1                     | 100            | 7                  | 4                    | 3                   | 114                      | -137                        | -23                      |
| 2015-2016 | 0            | -4               | -4                     | 80             | 2                  | 11                   | 8                   | 101                      | -186                        | -85                      |
| 2016-2017 | 0            | 0                | 0                      | 76             | 0                  | 5                    | 6                   | 87                       | -115                        | -28                      |
| 2017-2018 | 0            | -1               | -1                     | 63             | 1                  | 6                    | 3                   | 73                       | -147                        | -74                      |
| 2018-2019 | 0            | 0                | 0                      | 67             | 1                  | 11                   | 5                   | 84                       | -100                        | -16                      |
| Average   | 0            | -1               | -1                     | 77             | 2                  | 7                    | 5                   | 92                       | -137                        | -45                      |