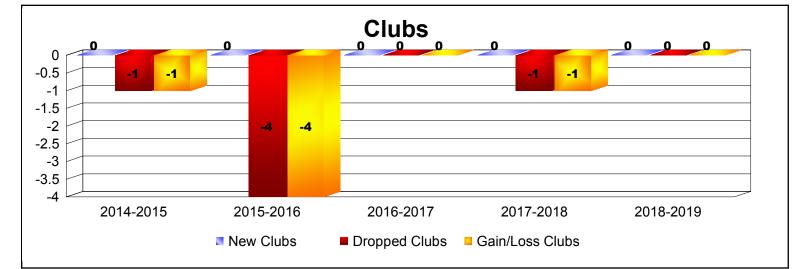

## **District 36 E OREGON**

| Year      | New<br>Clubs | Dropped<br>Clubs | Gain/<br>Loss<br>Clubs | New<br>Members | Charter<br>Members | Reinstate<br>Members | Transfer<br>Members | Total<br>Member<br>Added | Total<br>Members<br>Dropped | Gain/<br>Loss<br>Members |
|-----------|--------------|------------------|------------------------|----------------|--------------------|----------------------|---------------------|--------------------------|-----------------------------|--------------------------|
| 2014-2015 | 0            | -1               | -1                     | 100            | 7                  | 4                    | 3                   | 114                      | -137                        | -23                      |
| 2015-2016 | 0            | -4               | -4                     | 80             | 2                  | 11                   | 8                   | 101                      | -186                        | -85                      |
| 2016-2017 | 0            | 0                | 0                      | 76             | 0                  | 5                    | 6                   | 87                       | -115                        | -28                      |
| 2017-2018 | 0            | -1               | -1                     | 63             | 1                  | 6                    | 3                   | 73                       | -147                        | -74                      |
| 2018-2019 | 0            | 0                | 0                      | 67             | 1                  | 11                   | 5                   | 84                       | -100                        | -16                      |
| Average   | 0            | -1               | -1                     | 77             | 2                  | 7                    | 5                   | 92                       | -137                        | -45                      |